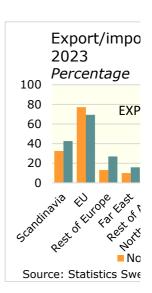

Export-/importföretag fördelade efter landområden med vilka handel bedrivs

| Landområde     | Procentuell fördelning<br>EXPORT |      |
|----------------|----------------------------------|------|
|                | Norrbotter Sweden                |      |
| Scandinavia    | 32,5                             | 42,6 |
| EU             | 77,1                             | 69,3 |
| Rest of Europe | 13,1                             | 26,9 |
| Far East       | 9,9                              | 15,9 |
| Rest of Asia   | 3,6                              | 9,4  |
| North America  | 10,4                             | 18,7 |
| South America  | 1,8                              | 4,0  |
| Africa         | 1,9                              | 4,4  |
|                | IMPORT                           |      |
|                | Norrbotter Sweden                |      |
| Scandinavia    | 8,5                              | 11,1 |
| EU             | 91,7                             | 84,7 |
| Rest of Europe | 7,9                              | 16,7 |
| Far East       | 7,0                              | 15,4 |
| Rest of Asia   | 1,4                              | 3,6  |
| North America  | 6,3                              | 12,1 |
| South America  | 0,3                              | 0,7  |
| Africa         | 0,3                              | 0,9  |
|                |                                  |      |

Källa: Statistiska centralbyrån, Företagsregistret