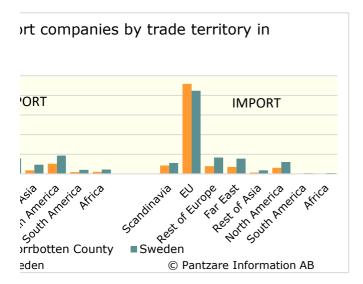

Export-/importföretag fördelade efter landområden med vilka handel bedrivs

| Landområde     | Procentuell fördelning<br>EXPORT |      |
|----------------|----------------------------------|------|
|                | Norrbotter Sweden                |      |
| Scandinavia    | 32,5                             | 42,6 |
| EU             | 77,1                             | 69,3 |
| Rest of Europe | 13,1                             | 26,9 |
| Far East       | 9,9                              | 15,9 |
| Rest of Asia   | 3,6                              | 9,4  |
| North America  | 10,4                             | 18,7 |
| South America  | 1,8                              | 4,0  |
| Africa         | 1,9                              | 4,4  |
|                | IMPORT                           |      |
|                | Norrbotter Sweden                |      |
| Scandinavia    | 8,5                              | 11,1 |
| EU             | 91,7                             | 84,7 |
| Rest of Europe | 7,9                              | 16,7 |
| Far East       | 7,0                              | 15,4 |
| Rest of Asia   | 1,4                              | 3,6  |
| North America  | 6,3                              | 12,1 |
| South America  | 0,3                              | 0,7  |
| Africa         | 0,3                              | 0,9  |
|                |                                  |      |

Källa: Statistiska centralbyrån, Företagsregistret